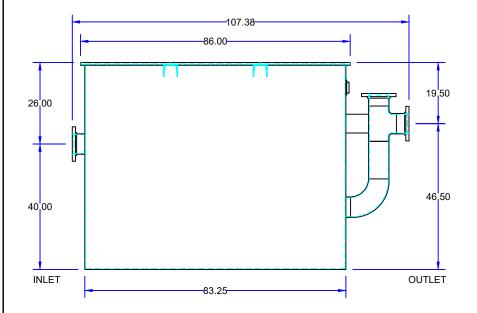

## **SPECIFICATIONS**

OUTLET

VENT

Rockford Model GIS-100 all welded 1/4" steel separator, 800 gallon static capacity, 500 g.p.m. intermittent flow, 6.00" companion flange inlet/outlet with 3.00" tapped internal vent connection, 4032 lbs greasy sludge capacity, visible double-wall outside trap seal, separator plate and removable filter screen, removable 3/8" nonskid diamond tread plate covers for flush with floor installation suitable for pedestrian traffic secured with stainless flat head screws, heavy duty leak-proof gasket, OPEX Shop Coat coating inside and bituminous coating outside.