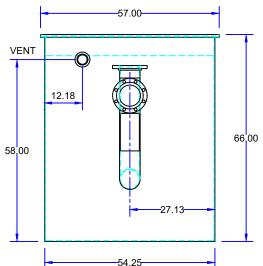

INLET

27,13

**DATE:** 03/05/24

**JOB NAME:** 

## **SPECIFICATIONS**

OUTLET

VENT

Rockford Model GIS-100 all welded 1/4" steel separator, 800 gallon static capacity, 500 g.p.m. intermittent flow, 6.00" companion flange inlet/outlet with 3.00" tapped internal vent connection, 4032 lbs greasy sludge capacity, visible double-wall outside trap seal, separator plate and removable filter screen, removable 3/8" nonskid diamond tread plate covers for flush with floor installation suitable for pedestrian traffic secured with stainless flat head screws, heavy duty leak-proof gasket, OPEX Shop Coat coating inside and bituminous coating outside.