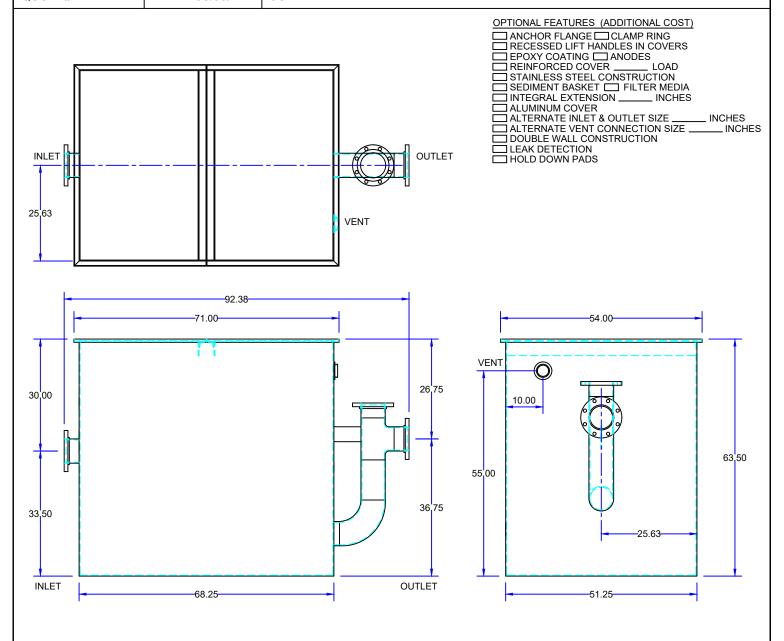

## **SPECIFICATIONS**

Rockford Model GIS-85 all welded 1/4" steel separator, 500 gallon static capacity, 300 g.p.m. intermittent flow, 6.00" companion flange inlet/outlet with 3.00" tapped internal vent connection, 2520 lbs greasy sludge capacity, visible double-wall outside trap seal, separator plate and removable filter screen, removable 3/8" nonskid diamond tread plate covers for flush with floor installation suitable for pedestrian traffic secured with stainless flat head screws, heavy duty leak-proof gasket, OPEX Shop Coat coating inside and bituminous coating outside.

Optional features (Additional cost) listed above

| Approved By | Company | Date |
|-------------|---------|------|
|             |         |      |
|             |         |      |