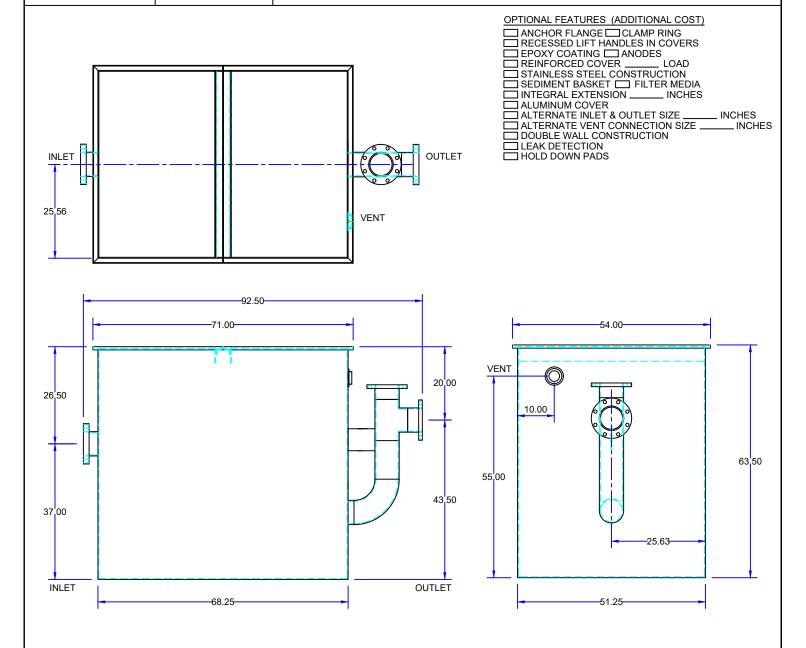

## **SPECIFICATIONS**

Rockford Model GIS-90 all welded 1/4" steel separator, 600 gallon static capacity, 350 g.p.m. intermittent flow, 6.00" companion flange inlet/outlet with 3.00" tapped internal vent connection, 3024 lbs greasy sludge capacity, visible double-wall outside trap seal, separator plate and removable filter screen, removable 3/8" nonskid diamond tread plate covers for flush with floor installation suitable for pedestrian traffic secured with stainless flat head screws, heavy duty leak-proof gasket, OPEX Shop Coat coating inside and bituminous coating outside.