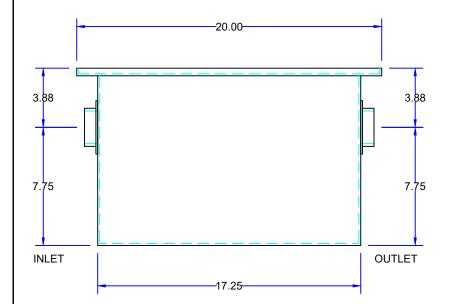

## **SPECIFICATIONS**

Rockford Model R-POLY-7 polyethylene interceptor, for on the floor or flush with the floor installation, 07 g.p.m. intermittent flow, 14 lbs. grease capacity, 2.00" threaded inlet and outlet connections and flow control device, removable nonskid polyethylene cover for on the floor or flush with floor installation suitable for pedestrian traffic, secured with stainless steel screws, leak-proof gasket.