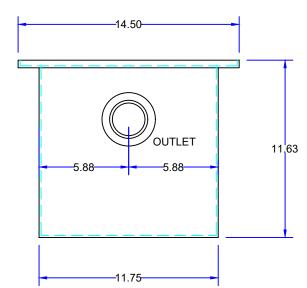

## **SPECIFICATIONS**

Rockford Model R-POLY-7 polyethylene interceptor, for on the floor or flush with the floor installation, 07 g.p.m. intermittent flow, 14 lbs. grease capacity, 2.00" threaded inlet and outlet connections and flow control device, removable nonskid polyethylene cover for on the floor or flush with floor installation suitable for pedestrian traffic, secured with stainless steel screws, leak-proof gasket.