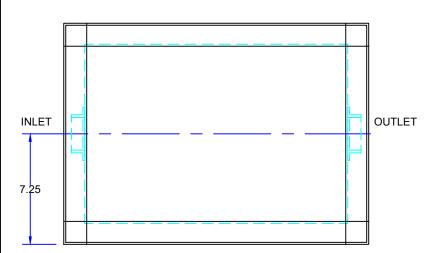

## **SPECIFICATIONS**

Rockford Model R-POLY-7 polyethylene interceptor, for on the floor or flush with the floor installation, 07 g.p.m. intermittent flow, 14 lbs. grease capacity, 2.00" threaded inlet and outlet connections and flow control device, removable nonskid polyethylene cover for on the floor or flush with floor installation suitable for pedestrian traffic, secured with stainless steel screws, leak-proof gasket.