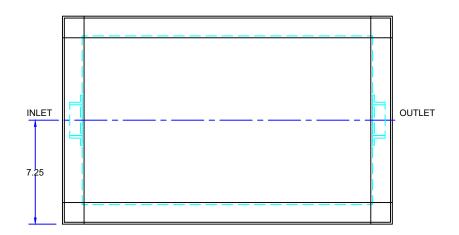

## **SPECIFICATIONS**

Rockford Model R POLY 10, polyethylene interceptor, for on the floor or flush with the floor installation, 10 g.p.m. intermittent flow, 20 lbs. grease capacity, 2.00" threaded inlet and outlet connections and flow control device, removable nonskid polyethylene cover for on the floor or flush with floor installation suitable for pedestrian traffic, secured with stainless steel screws, leak-proof gasket.