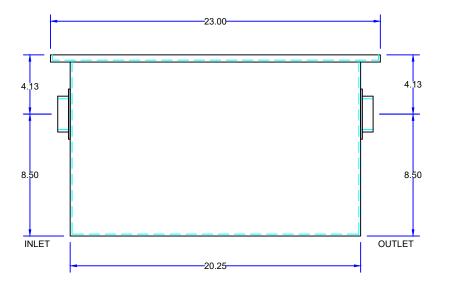

## **SPECIFICATIONS**

Rockford Model R POLY 10, polyethylene interceptor, for on the floor or flush with the floor installation, 10 g.p.m. intermittent flow, 20 lbs. grease capacity, 2.00" threaded inlet and outlet connections and flow control device, removable nonskid polyethylene cover for on the floor or flush with floor installation suitable for pedestrian traffic, secured with stainless steel screws, leak-proof gasket.