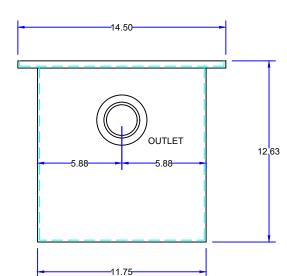

## **SPECIFICATIONS**

Rockford Model R POLY 10, polyethylene interceptor, for on the floor or flush with the floor installation, 10 g.p.m. intermittent flow, 20 lbs. grease capacity, 2.00" threaded inlet and outlet connections and flow control device, removable nonskid polyethylene cover for on the floor or flush with floor installation suitable for pedestrian traffic, secured with stainless steel screws, leak-proof gasket.