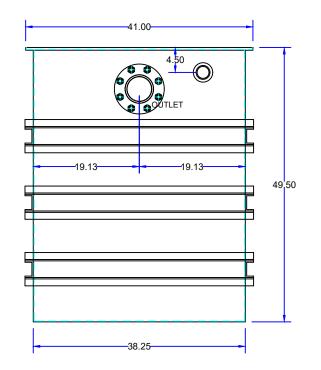

## **SPECIFICATIONS**

Rockford Model R-POLY-225 polyethylene grease interceptor, for on the floor or flush with floor installation, 225 gpm intermittent flow, 300 gallon static capacity, 1134 lbs grease capacity, 4" glue fit in/out connections with a 2" vent connection, multiple removable polyethylene covers suitable for pedestrian traffic, secured with stainless steel screws, heavy duty leak-proof gasket