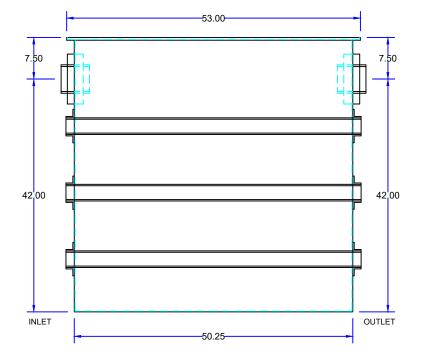

## **SPECIFICATIONS**

Rockford Model R-POLY-225 polyethylene grease interceptor, for on the floor or flush with floor installation, 225 gpm intermittent flow, 300 gallon static capacity, 1134 lbs grease capacity, 4" glue fit in/out connections with a 2" vent connection, multiple removable polyethylene covers suitable for pedestrian traffic, secured with stainless steel screws, heavy duty leak-proof gasket