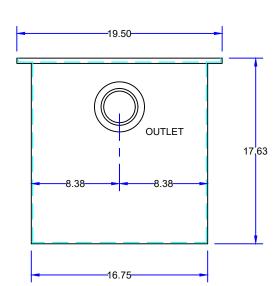

## **SPECIFICATIONS**

Rockford Model R-POLY-25 polyethylene interceptor, for on the floor or flush with the floor installation, 25 g.p.m. intermittent flow, 50 lbs. grease capacity, 3" threaded inlet and outlet connections and flow control device, removable nonskid polyethylene cover for on the floor or flush with floor installation suitable for pedestrian traffic, secured with stainless steel screws, leak-proof gasket.