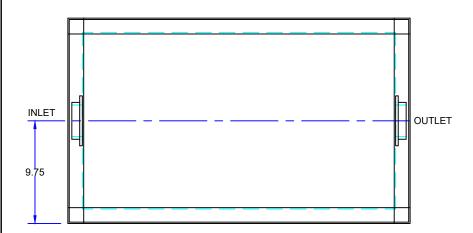

## **SPECIFICATIONS**

Rockford Model R-POLY-25 polyethylene interceptor, for on the floor or flush with the floor installation, 25 g.p.m. intermittent flow, 50 lbs. grease capacity, 3" threaded inlet and outlet connections and flow control device, removable nonskid polyethylene cover for on the floor or flush with floor installation suitable for pedestrian traffic, secured with stainless steel screws, leak-proof gasket.