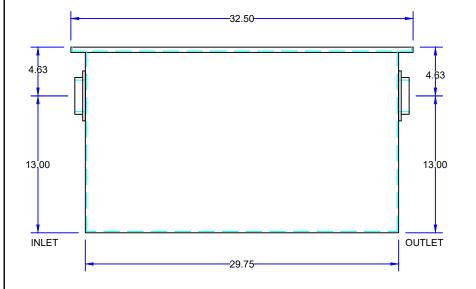

## **SPECIFICATIONS**

Rockford Model R-POLY-25 polyethylene interceptor, for on the floor or flush with the floor installation, 25 g.p.m. intermittent flow, 50 lbs. grease capacity, 3" threaded inlet and outlet connections and flow control device, removable nonskid polyethylene cover for on the floor or flush with floor installation suitable for pedestrian traffic, secured with stainless steel screws, leak-proof gasket.