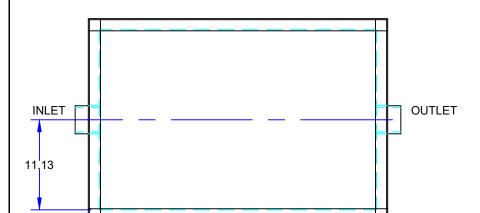

## **SPECIFICATIONS**

Rockford Model R POLY 50, polyethylene interceptor, for on the floor or flush with the floor installation, 50 g.p.m. intermittent flow, 100 lbs. grease capacity, 3" glue-fit inlet and outlet connections and flow control device, removable nonskid polyethylene cover for on the floor or flush with floor installation suitable for pedestrian traffic, secured with stainless steel screws, leak-proof gasket