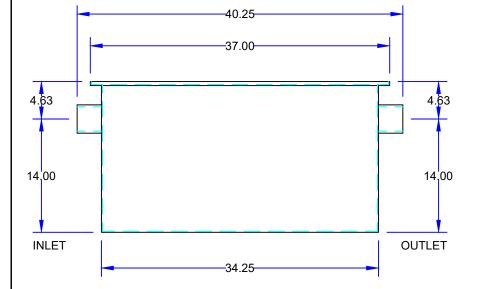

## **SPECIFICATIONS**

Rockford Model R POLY 50, polyethylene interceptor, for on the floor or flush with the floor installation, 50 g.p.m. intermittent flow, 100 lbs. grease capacity, 3" glue-fit inlet and outlet connections and flow control device, removable nonskid polyethylene cover for on the floor or flush with floor installation suitable for pedestrian traffic, secured with stainless steel screws, leak-proof gasket