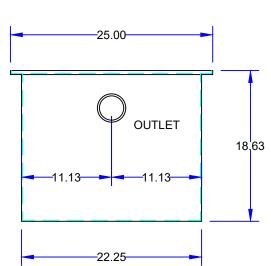

## **SPECIFICATIONS**

Rockford Model R POLY 50, polyethylene interceptor, for on the floor or flush with the floor installation, 50 g.p.m. intermittent flow, 100 lbs. grease capacity, 3" glue-fit inlet and outlet connections and flow control device, removable nonskid polyethylene cover for on the floor or flush with floor installation suitable for pedestrian traffic, secured with stainless steel screws, leak-proof gasket