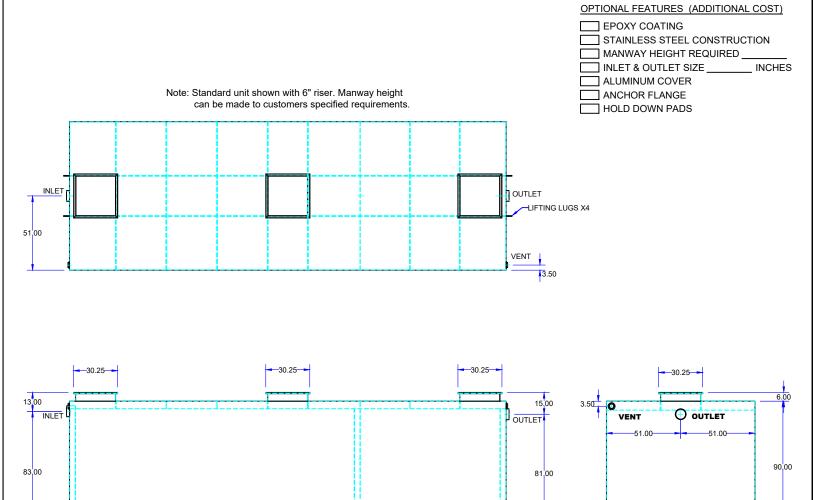

## **ROCKFORD SEPARATORS**

5159 28th Ave ROCKFORD, IL 61109
(815) 229-5077 - FAX (815) 229-5108
www.rkfdseparators.com - rssem@rkfdseparators.com

MODEL NO. RGI-10,000

GREASE SEPARATOR

102.00

www.rkfdseparators.com - rssem@rkfdseparators.com

## **SPECIFICATIONS**

Rockford Model RGI-10,000 all welded steel gravity grease interceptor, with 10,000 gallon capacity, 50,400 LBS greasy sludge capacity, 6" threaded inlet/outlet and 3" vent connections, removable 3/8" nonskid treadplate covers for flush with grade installation suitable for heavy traffic loading (H/20), secured with stainless steel flat head screws, heavy duty leak-proof gasket, with bituminous coating outside. Approx. ship weight of 14,000 Lbs.