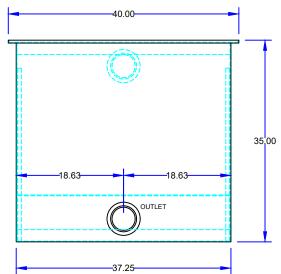

QUOTE#: **DATE: 03/23/22 JOB NAME:** OPTIONAL FEATURES (ADDITIONAL COST) ANCHOR FLANGE CLAMP RING RECESSED LIFT HANDLES IN COVERS TEPOXY COATING ANODES REINFORCED COVER STAINLESS STEEL CONSTRUCTION INTEGRAL EXTENSION \_\_\_\_ ALUMINUM COVER OUTLET INLET 18,63

## **SPECIFICATIONS**

Rockford Model RLSW-200 all welded 10 Ga. steel separator, with 4.00" tapped inlet/outlet, easily removable filter for cleaning, removable 3/16" nonskid diamond tread plate cover for flush with floor installation suitable for pedestrian traffic secured with stainless flat head screws, heavy duty leak-proof gasket, enamel coating inside and outside.