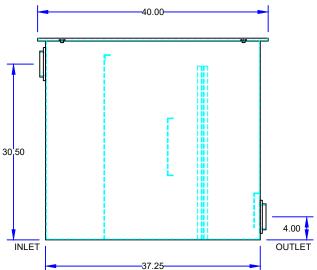

## ROCKFORD SEPARATORS 5159 28th Ave ROCKFORD, IL 61109

(815) 229-5077 - FAX (815) 229-5108 www.rkfdseparators.com - rssem@rkfdseparators.com

| MODEL NO. RLSW-200 |
|--------------------|
| LINT INTERCEPTOR   |
| DRAWN BY R.P.P.    |

## **SPECIFICATIONS**

Rockford Model RLSW-200 all welded 10 Ga. steel separator, with 4.00" tapped inlet/outlet, easily removable filter for cleaning, removable 3/16" nonskid diamond tread plate cover for flush with floor installation suitable for pedestrian traffic secured with stainless flat head screws, heavy duty leak-proof gasket, enamel coating inside and outside.