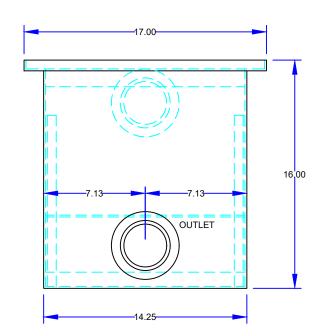

## **SPECIFICATIONS**

Rockford Model RLSW-30 all welded 10 Ga. steel separator, with 2.00" tapped inlet/outlet, easily removable filter for cleaning, removable 3/16" nonskid diamond tread plate cover for flush with floor installation suitable for pedestrian traffic secured with stainless flat head screws, heavy duty leak-proof gasket, enamel coating inside and outside.