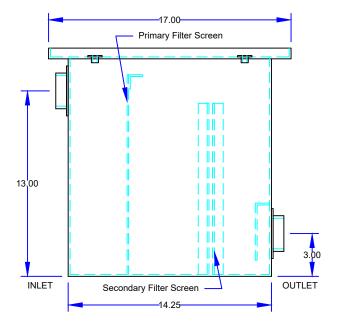

## **SPECIFICATIONS**

Rockford Model RLSW-30 all welded 10 Ga. steel separator, with 2.00" tapped inlet/outlet, easily removable filter for cleaning, removable 3/16" nonskid diamond tread plate cover for flush with floor installation suitable for pedestrian traffic secured with stainless flat head screws, heavy duty leak-proof gasket, enamel coating inside and outside.