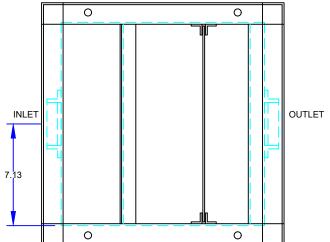

## **SPECIFICATIONS**

Rockford Model RLSW-30 all welded 10 Ga. steel separator, with 2.00" tapped inlet/outlet, easily removable filter for cleaning, removable 3/16" nonskid diamond tread plate cover for flush with floor installation suitable for pedestrian traffic secured with stainless flat head screws, heavy duty leak-proof gasket, enamel coating inside and outside.