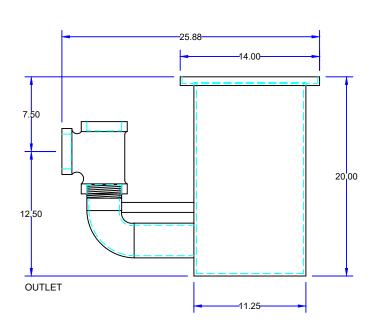

## **SPECIFICATIONS**

Rockford Model SD-20 Separator Drain all welded A36 1/4" steel, 6.50 gallon liquid holding capacity, 3.00" threaded outlet, visible double-wall outside trap seal, removable filter screen and separator screen, slotted (.38 x 3.00) inlet grate (for flush-with-floor installation) for pedestrian traffic, OPEX SHOP COAT coating inside & bituminous coating outside.