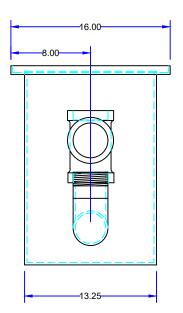

## **SPECIFICATIONS**

Rockford Model SD-20 Separator Drain all welded A36 1/4" steel, 6.50 gallon liquid holding capacity, 3.00" threaded outlet, visible double-wall outside trap seal, removable filter screen and separator screen, slotted (.38 x 3.00) inlet grate (for flush-with-floor installation) for pedestrian traffic, OPEX SHOP COAT coating inside & bituminous coating outside.