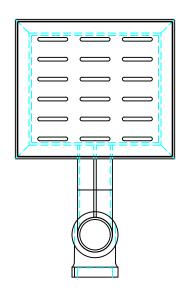

## **SPECIFICATIONS**

Rockford Model SD-20 Separator Drain all welded A36 1/4" steel, 6.50 gallon liquid holding capacity, 3.00" threaded outlet, visible double-wall outside trap seal, removable filter screen and separator screen, slotted (.38 x 3.00) inlet grate (for flush-with-floor installation) for pedestrian traffic, OPEX SHOP COAT coating inside & bituminous coating outside.