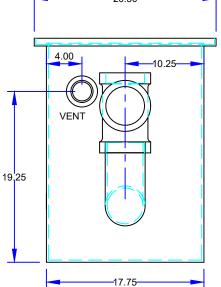

## **SPECIFICATIONS**

Rockford Model SD-25 Separator Drain all welded A36 1/4" steel, 22 gallon liquid holding capacity, 4.00" threaded outlet, 2.00" threaded vent connection, visible double-wall outside trap seal, removable filter screen and separator screen, slotted (.38 x 3.00) inlet grate (for flush-with-floor installation) for pedestrian traffic, OPEX SHOP COAT coating inside & bituminous coating outside.