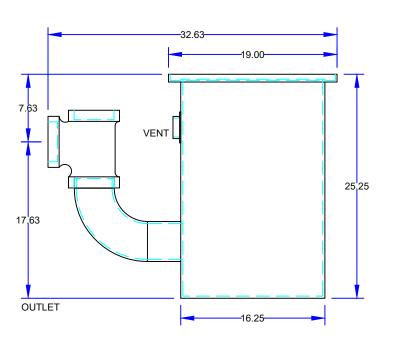

## **SPECIFICATIONS**

Rockford Model SD-25 Separator Drain all welded A36 1/4" steel, 22 gallon liquid holding capacity, 4.00" threaded outlet, 2.00" threaded vent connection, visible double-wall outside trap seal, removable filter screen and separator screen, slotted (.38 x 3.00) inlet grate (for flush-with-floor installation) for pedestrian traffic, OPEX SHOP COAT coating inside & bituminous coating outside.