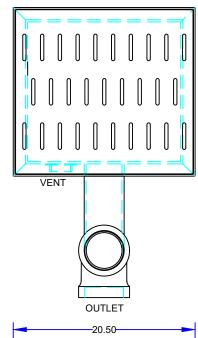

## **SPECIFICATIONS**

Rockford Model SD-25 Separator Drain all welded A36 1/4" steel, 22 gallon liquid holding capacity, 4.00" threaded outlet, 2.00" threaded vent connection, visible double-wall outside trap seal, removable filter screen and separator screen, slotted (.38 x 3.00) inlet grate (for flush-with-floor installation) for pedestrian traffic, OPEX SHOP COAT coating inside & bituminous coating outside.