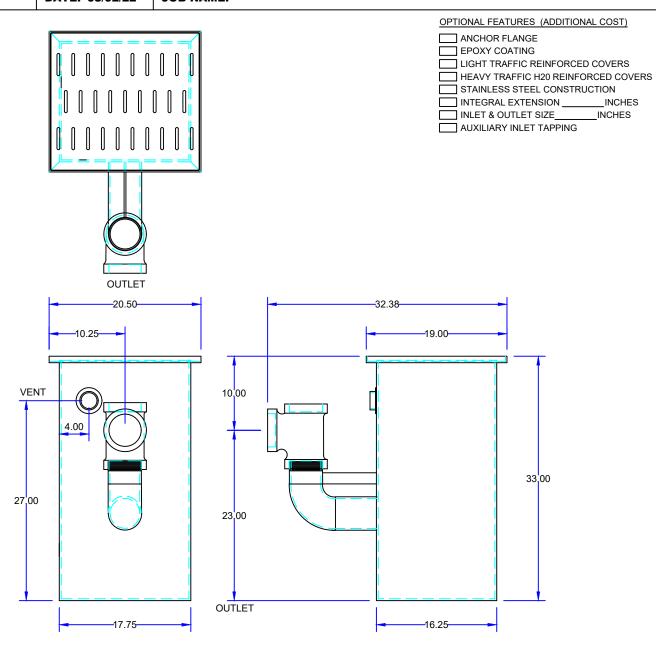

## ROCKFORD SEPARATORS 5159 28th Ave ROCKFORD, IL 61109

5159 28th Ave ROCKFORD, IL 61109 (815) 229-5077 - FAX (815) 229-5108 www.rkfdseparators.com - rssem@rkfdseparators.com

| MODEL NO. SD-30 |
|-----------------|
| SEDIMENT DRAIN  |
| DRAWN BY R.P.P. |

QUOTE#:

DATE: 08/02/22

JOB NAME:

## **SPECIFICATIONS**

Rockford Model SD-30 Separator Drain all welded A36 1/4" steel, 30 gallon liquid holding capacity, 4.00" threaded outlet, 2.00" threaded vent connection, visible double-wall outside trap seal, removable filter screen and separator screen, slotted (.38 x 3.00) inlet grate (for flush-with-floor installation) for pedestrian traffic, OPEX SHOP COAT coating inside & bituminous coating outside.

Optional features (Additional cost) listed above

| Company | Date    |  |
|---------|---------|--|
|         |         |  |
|         |         |  |
|         | Company |  |