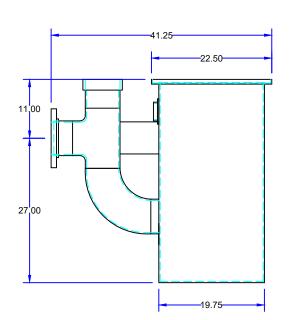

## **SPECIFICATIONS**

Rockford Model SD-60 Separator Drain all welded A36 1/4" steel, 125 gallon liquid holding capacity, 6.00" flanged outlet, 3.00" threaded vent connection, visible double-wall outside trap seal, removable filter screen and separator screen, slotted (.38 x 3.00) inlet grate (for flush-with-floor installation) for pedestrian traffic, OPEX SHOP COAT coating inside & bituminous coating outside.