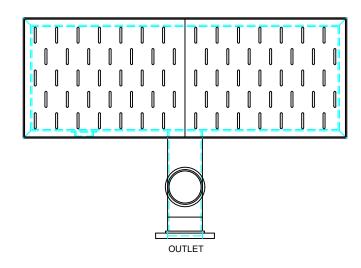

## **SPECIFICATIONS**

Rockford Model SD-60 Separator Drain all welded A36 1/4" steel, 125 gallon liquid holding capacity, 6.00" flanged outlet, 3.00" threaded vent connection, visible double-wall outside trap seal, removable filter screen and separator screen, slotted (.38 x 3.00) inlet grate (for flush-with-floor installation) for pedestrian traffic, OPEX SHOP COAT coating inside & bituminous coating outside.