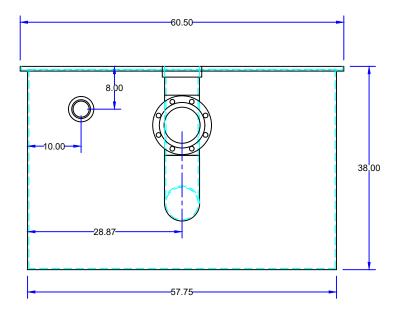

## **SPECIFICATIONS**

Rockford Model SD-60 Separator Drain all welded A36 1/4" steel, 125 gallon liquid holding capacity, 6.00" flanged outlet, 3.00" threaded vent connection, visible double-wall outside trap seal, removable filter screen and separator screen, slotted (.38 x 3.00) inlet grate (for flush-with-floor installation) for pedestrian traffic, OPEX SHOP COAT coating inside & bituminous coating outside.