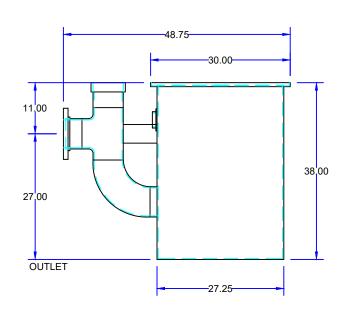

QUOTE#:

**DATE:** 08/02/22

**JOB NAME:** 

| VENT |        |  |
|------|--------|--|
|      | OUTLET |  |

| OPTIONAL FEATURES | (ADDITIONAL COST) |
|-------------------|-------------------|
| ANCHOR FLANGE     |                   |

## **SPECIFICATIONS**

Rockford Model SD-72 Oil/Water Separator all welded A36 1/4" steel, 190 gallon static capacity, 6.00" Companion flanged outlet, 3.00" threaded vent connection, visible double-wall outside trap seal, removable filter screen and separator screen, 3/8" slotted cover (for flush-with-floor installation) for pedestrian traffic, OPEX SHOP COAT coating inside & bituminous coating outside.