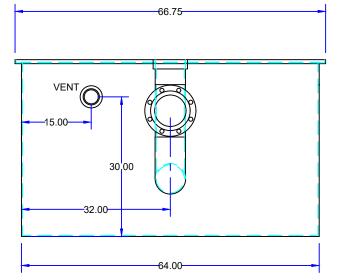

QUOTE#:

**DATE:** 08/02/22

**JOB NAME:** 

| VENT |        |  |
|------|--------|--|
|      | OUTLET |  |

| OPTIONAL FEATURES | (ADDITIONAL COST) |
|-------------------|-------------------|
| ANCHOR FLANGE     |                   |

## **SPECIFICATIONS**

Rockford Model SD-72 Oil/Water Separator all welded A36 1/4" steel, 190 gallon static capacity, 6.00" Companion flanged outlet, 3.00" threaded vent connection, visible double-wall outside trap seal, removable filter screen and separator screen, 3/8" slotted cover (for flush-with-floor installation) for pedestrian traffic, OPEX SHOP COAT coating inside & bituminous coating outside.